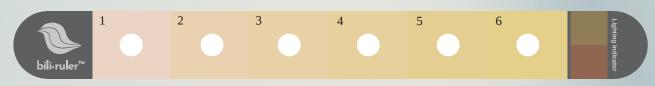

## EASY TO USE GUIDE

- Place the infant in natural lighting conditions. The Lighting Indicator will appear uniform in color.
- Gently press each of the clear circles against the tip of the baby's nose to slightly blanch the skin. Compare to the surrounding color swatch.
- Determine the color swatch that matches best and note the number.
- Refer to the table on the accompanying case to determine the corresponding range of serum bilirubin levels and assess need for further diagnostic evaluation and treatment. (We recommend serum bilirubin testing for bili-ruler<sup>TM</sup> scores of 3 or greater.)