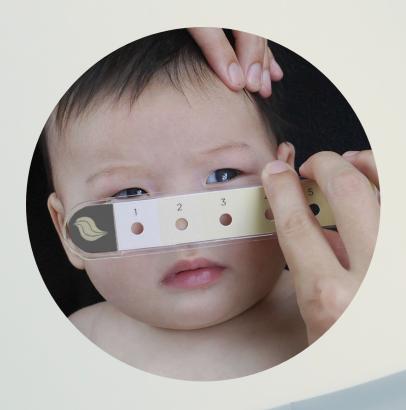

## EASY TO USE GUIDE

- Place the infant in natural lighting conditions. The Lighting Indicator will appear uniform in color.
- Gently press each of the clear circles against the tip of the baby's nose to slightly blanch the skin. Compare to the surrounding color swatch.
- Determine the color swatch that matches best and note the number.
- Refer to the table on the accompanying case to determine the corresponding range of serum bilirubin levels and assess need for further diagnostic evaluation and treatment. (We recommend serum bilirubin testing for bili-ruler<sup>TM</sup> scores of 3 or greater.)