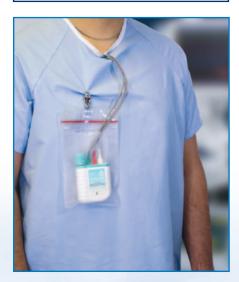

### **DIRECTIONS FOR USE**

Step 1 Open tote at zipper.

Step 2

Insert telemetry transmitter into tote.

### Step 3

Thread lead wires through slit and connect to transmitter.

### Step 4

Seal zipper.

### Step 5

Secure clip to patient gown or robe.

For more information or to order your FREE sample call **1-800-966-0500** or visit **neotechproducts.com** Neotech Products LLC • 28430 Witherspoon Pkwy, Valencia, CA 91355