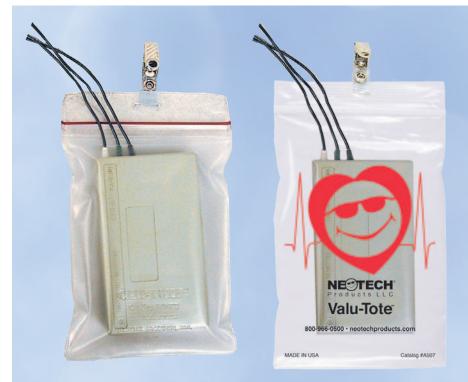

### **Telemetry Totes**

Neotech Clip-Tote

Neotech Valu-Tote

### **Neotech Clip-Tote**

- Our most popular pouch
- Water resistant
- Secure clip for easy attachment
- Allows for patient mobility

### **Neotech Valu-Tote**

- Our most economical pouch
- Secure clip for easy attachment
- Allows for patient mobility

| Cat No. | Product   | Dimensions    | Qty/Unit |
|---------|-----------|---------------|----------|
| A501    | Clip-Tote | 5" x 8"       | 100/box  |
| A507    | Valu-Tote | 4.75" x 8.75" | 100/box  |