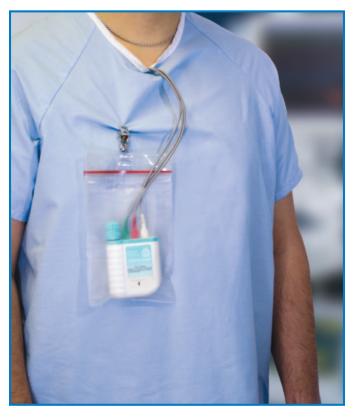

### **DIRECTIONS FOR USE**

Step 1 Open tote at zipper.

Step 2

Insert telemetry transmitter into tote.

### Step 3

Thread lead wires through slit and connect to transmitter.

### Step 4

Seal zipper.

### Step 5

Secure clip to patient gown or robe.

For more information or to order your FREE sample call **1-800-966-0500** or visit **neotechproducts.com** Neotech Products LLC • 28430 Witherspoon Pkwy, Valencia, CA 91355